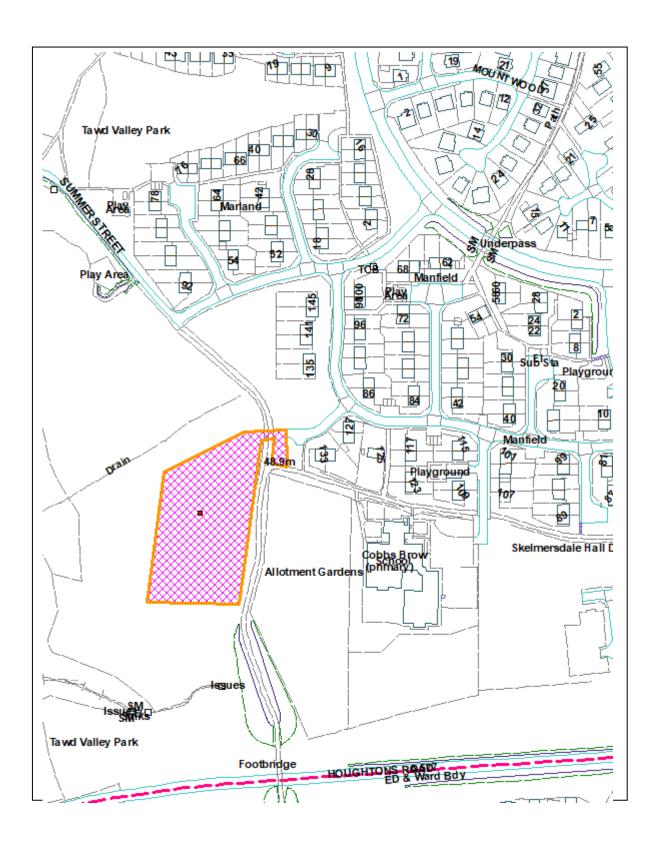

### Report 4: 2019/1164/WL3

Tawd Valley Allotments, Manfield, Skelmersdale, WN8 6SU.

© Crown Copyright. All Rights Reserved. Licence No. 100024309. West Lancashire Borough Council. 2019.