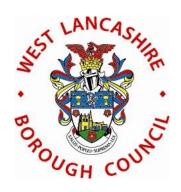

#### Report 1: 2019/1182/ARM

Site Of Former Yew Tree Farm, Liverpool Road South, Burscough, L40 7RE.

© Crown Copyright. All Rights Reserved. Licence No. 100024309. West Lancashire Borough Council. 2019.