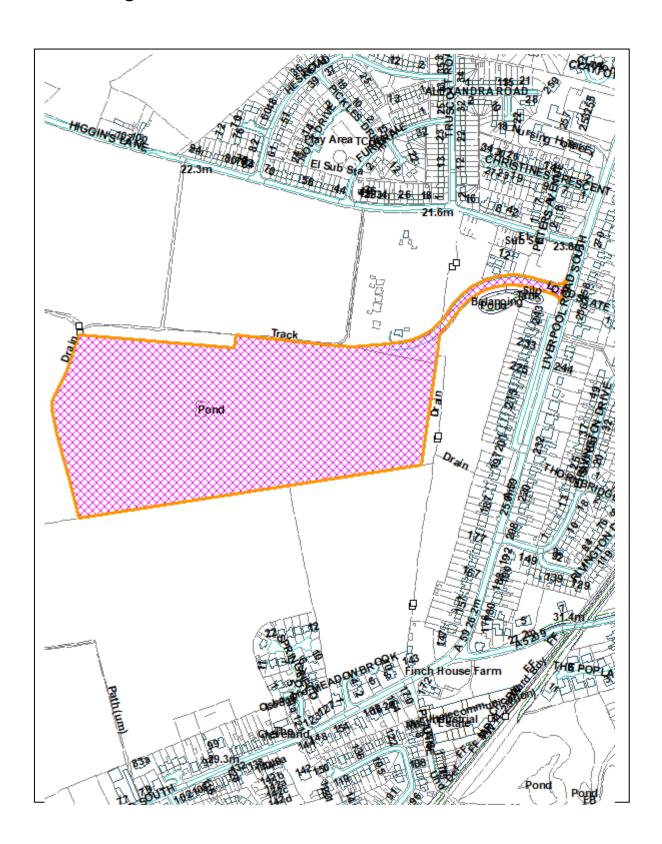

Report 2:2020/0013/WL3

Land To The East Of 12, Alexandra Road, Burscough, L40 7RT.

© Crown Copyright. All Rights Reserved. Licence No. 100024309. West Lancashire Borough Council. 2019.