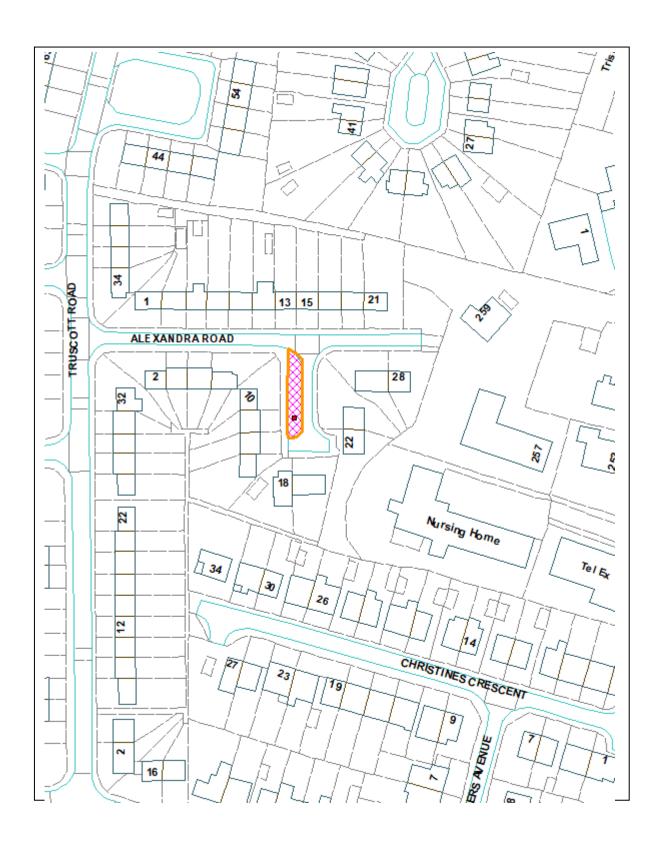

#### Report 3: 2020/0178/FUL

34 Ainscough Drive, Burscough, L40 5SQ.

<sup>©</sup> Crown Copyright. All Rights Reserved. Licence No. 100024309. West Lancashire Borough Council. 2019.